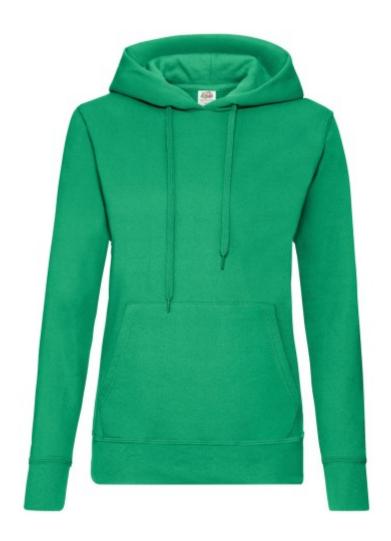

# FRUIT OF THE LOOM, LADIES CLASSIC HOODED SWEAT, HOODIE FOR WOMEN, KELLY GREEN, L

### **Basic informations**

Size: L

Package: 24 Length: 60 Width: 39.5 Height: 47

Size: L

Color: Kelly Green

# **Specification**

Fruit Of The Loom, Ladies Classic Hooded Sweat, hooded sweatshirt for women, kelly green, L. Women's hooded sweatshirt, made up of 80% cotton and 20% poester, 280gm / m2, front pockets and hooded sweatshirt, and ukuriam sweatshirt, front kangaroo pockets, slightly waist-high, with a modern cut. Branded sweatshirt. Branding: DTG, screen printing, flex, flock, embroidery